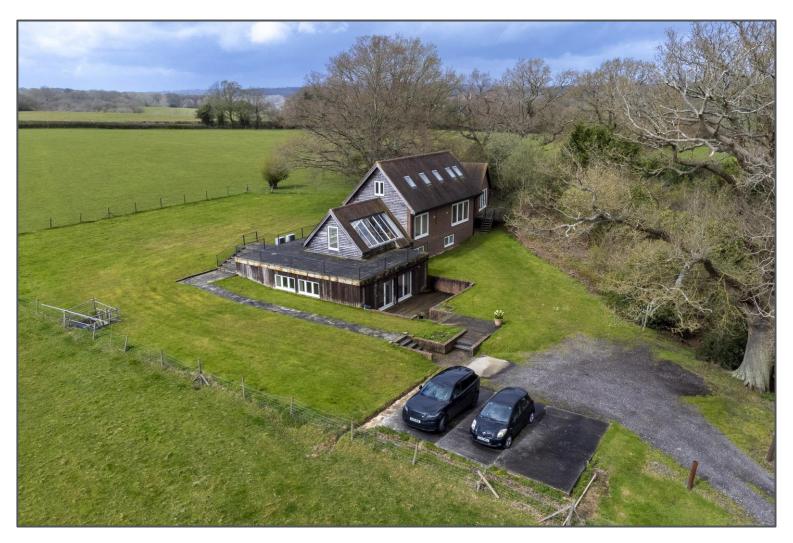

### Hartfield Road, Cowden, TN8 7DZ

This is a beautiful individual detached home set within the grounds of a working farm. Formally a pump house, the property was converted just over 10 years ago and is surrounded by beautiful farmland and open countryside. The property has some stunning views from the house and the gardens which work out to be just over 2 acres. The accommodation is set over three floors and is incredibly individual, versatile and spacious which has to be seen to be fully appreciated. Internally the property is finished to a modern standard but there is still space to make your own and adjust to what you need. There are a huge amount of windows in the property which bring in a generous amount of natural light throughout the house and of course give you those views out onto the farmland. Notable highlights of the property include the vast drawing room with its feature staircase, the delightful kitchen offering ample space for informal dining and the two additional reception rooms on the ground floor. The property has a unique layout, with half of the bedrooms located on the lower ground floor. This includes a principal bedroom with dressing room and en suite bathroom, a separate double bedroom, family shower room and utility space. The drawing room is also on the lower ground floor with two sets of large double doors opening on to a decking area with steps leading to the garden. On the ground floor, where there is the main entrance, the rooms lead off the inviting hallway and include a fabulous sitting room overlooking the drawing room, a cloakroom and coats cupboard, dining room, utility room and the kitchen/breakfast. There are a further two double bedrooms and a shower room on the first floor. Outside the property comes with two acres in total which includes a large driveway for parking. There is a long access road through the countryside to the property which creates that rural feeling. This really is one not to be missed!