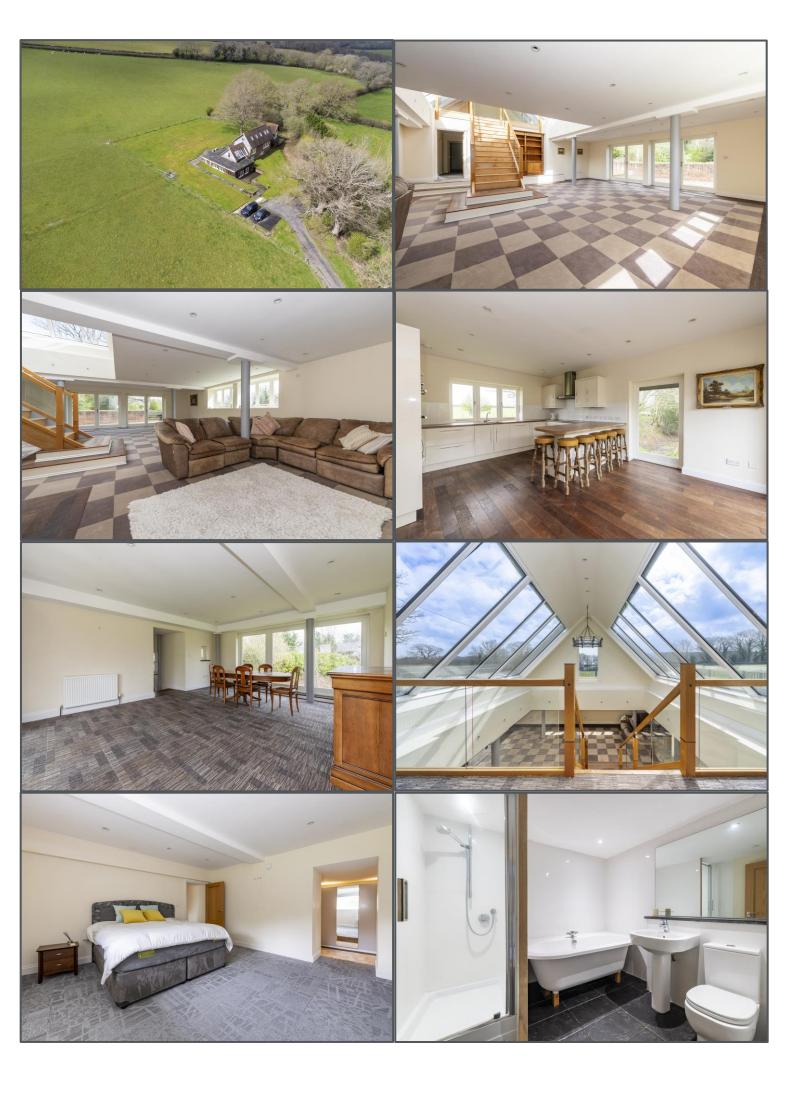

### Hartfield Road, Cowden, TN8 7DZ

This is a beautiful individual detached home set within the grounds of a working farm. Formally a pump house, the property was converted just over 10 years ago and is surrounded by beautiful farmland and open countryside. The property has some stunning views from the house and the gardens which work out to be just over 2 acres. The accommodation is set over three floors and is incredibly individual, versatile and spacious which has to be seen to be fully appreciated. Internally the property is finished to a modern standard but there is still space to make your own and adjust to what you need. There are a huge amount of windows in the property which bring in a generous amount of natural light throughout the house and of course give you those views out onto the farmland. Notable highlights of the property include the vast drawing room with its feature staircase, the delightful kitchen offering ample space for informal dining and the two additional reception rooms on the ground floor. The property has a unique layout, with half of the bedrooms located on the lower ground floor. This includes a principal bedroom with dressing room and en suite bathroom, a separate double bedroom, family shower room and utility space. The drawing room is also on the lower ground floor with two sets of large double doors opening on to a decking area with steps leading to the garden. On the ground floor, where there is the main entrance, the rooms lead off the inviting hallway and include a fabulous sitting room overlooking the drawing room, a cloakroom and coats cupboard, dining room, utility room and the kitchen/breakfast. There are a further two double bedrooms and a shower room on the first floor. Outside the property comes with two acres in total which includes a large driveway for parking. There is a long access road through the countryside to the property which creates that rural feeling. This really is one not to be missed!