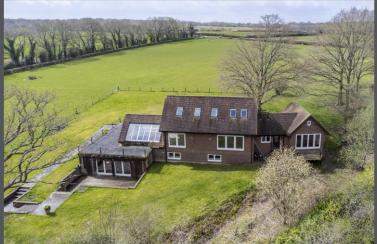

### Hartfield Road, Cowden, TN8 7DZ

This is a beautiful individual detached home set within the grounds of a working farm. Formally a pump house, the property was converted just over 10 years ago and is surrounded by beautiful farmland and open countryside. The property has some stunning views from the house and the gardens which work out to be just over 2 acres. The accommodation is set over three floors and is incredibly individual, versatile and spacious which has to be seen to be fully appreciated. Internally the property is finished to a modern standard but there is still space to make your own and adjust to what you need. There are a huge amount of windows in the property which bring in a generous amount of natural light throughout the house and of course give you those views out onto the farmland. Notable highlights of the property include the vast drawing room with its feature staircase, the delightful kitchen offering ample space for informal dining and the two additional reception rooms on the ground floor. The property has a unique layout, with half of the bedrooms located on the lower ground floor. This includes a principal bedroom with dressing room and en suite bathroom, a separate double bedroom, family shower room and utility space. The drawing room is also on the lower ground floor with two sets of large double doors opening on to a decking area with steps leading to the garden. On the ground floor, where there is the main entrance, the rooms lead off the inviting hallway and include a fabulous sitting room overlooking the drawing room, a cloakroom and coats cupboard, dining room, utility room and the kitchen/breakfast. There are a further two double bedrooms and a shower room on the first floor. Outside the property comes with two acres in total which includes a large driveway for parking. There is a long access road through the countryside to the property which creates that rural feeling. This really is one not to be missed!