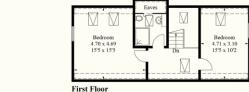

## Peter Oliver

= Reduced headroom below 1.5m / 5'0

Ground Floor

#### Hartfield Road, Cowden, Kent, TN8

Approximate Gross Internal Area = 329.5 sq m / 3547 sq ft (Excluding Void)

Illustration for identification purposes only, measurements are approximate, not to scale. (ID1068149)