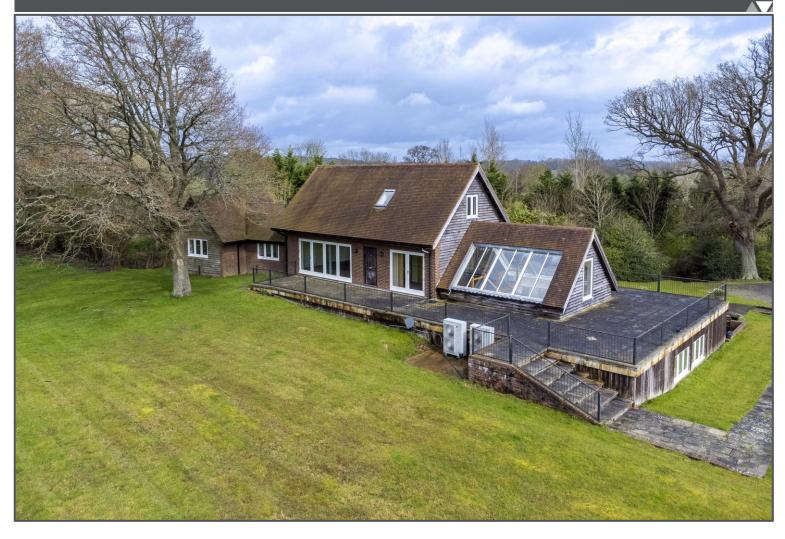

### Hartfield Road, Cowden, TN8 7DZ

This is a beautiful individual detached home set within the grounds of a working farm. Formally a pump house, the property was converted just over 10 years ago and is surrounded by beautiful farmland and open countryside. The property has some stunning views from the house and the gardens which work out to be just over 2 acres. The accommodation is set over three floors and is incredibly individual, versatile and spacious which has to be seen to be fully appreciated. Internally the property is finished to a modern standard but there is still space to make your own and adjust to what you need. There are a huge amount of windows in the property which bring in a generous amount of natural light throughout the house and of course give you those views out onto the farmland. Notable highlights of the property include the vast drawing room with its feature staircase, the delightful kitchen offering ample space for informal dining and the two additional reception rooms on the ground floor. The property has a unique layout, with half of the bedrooms located on the lower ground floor. This includes a principal bedroom with dressing room and en suite bathroom, a separate double bedroom, family shower room and utility space. The drawing room is also on the lower ground floor with two sets of large double doors opening on to a decking area with steps leading to the garden. On the ground floor, where there is the main entrance, the rooms lead off the inviting hallway and include a fabulous sitting room overlooking the drawing room, a cloakroom and coats cupboard, dining room, utility room and the kitchen/breakfast. There are a further two double bedrooms and a shower room on the first floor. Outside the property comes with two acres in total which includes a large driveway for parking. There is a long access road through the countryside to the property which creates that rural feeling. This really is one not to be missed!