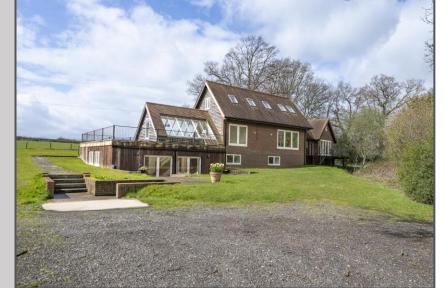

### Hartfield Road, Cowden, TN8 7DZ

This is a beautiful individual detached home set within the grounds of a working farm. Formally a pump house, the property was converted just over 10 years ago and is surrounded by beautiful farmland and open countryside. The property has some stunning views from the house and the gardens which work out to be just over 2 acres. The accommodation is set over three floors and is incredibly individual, versatile and spacious which has to be seen to be fully appreciated. Internally the property is finished to a modern standard but there is still space to make your own and adjust to what you need. There are a huge amount of windows in the property which bring in a generous amount of natural light throughout the house and of course give you those views out onto the farmland. Notable highlights of the property include the vast drawing room with its feature staircase, the delightful kitchen offering ample space for informal dining and the two additional reception rooms on the ground floor. The property has a unique layout, with half of the bedrooms located on the lower ground floor. This includes a principal bedroom with dressing room and en suite bathroom, a separate double bedroom, family shower room and utility space. The drawing room is also on the lower ground floor with two sets of large double doors opening on to a decking area with steps leading to the garden. On the ground floor, where there is the main entrance, the rooms lead off the inviting hallway and include a fabulous sitting room overlooking the drawing room, a cloakroom and coats cupboard, dining room, utility room and the kitchen/breakfast. There are a further two double bedrooms and a shower room on the first floor. Outside the property comes with two acres in total which includes a large driveway for parking. There is a long access road through the countryside to the property which creates that rural feeling. This really is one not to be missed!