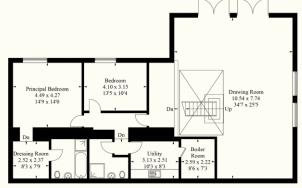

Lower Ground Floor

TENURE: FREEHOLD COUNCIL TAX BAND: G

MAINTENANCE/SERVICE CHARGE: N/A

Uckfield: 01825 703000 Crowborough: 01892 489000 Lettings: 01825 701030 Info@peteroliverhomes.co.uk

Peter Oliver

The information provided about this property does not constitute or form part of an offer or contract, nor may be it be regarded as representations.

#### Hartfield Road, Cowden, Kent, TN8

Approximate Gross Internal Area = 329.5 sq m / 3547 sq ft (Excluding Void)

Illustration for identification purposes only, measurements are approximate, not to scale. (ID1068149)