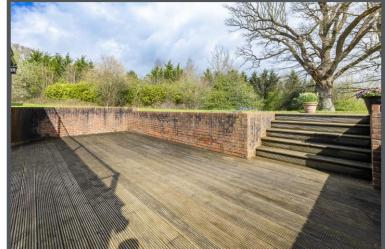

### Hartfield Road, Cowden, TN8 7DZ

This is a beautiful individual detached home set within the grounds of a working farm. Formally a pump house, the property was converted just over 10 years ago and is surrounded by beautiful farmland and open countryside. The property has some stunning views from the house and the gardens which work out to be just over 2 acres. The accommodation is set over three floors and is incredibly individual, versatile and spacious which has to be seen to be fully appreciated. Internally the property is finished to a modern standard but there is still space to make your own and adjust to what you need. There are a huge amount of windows in the property which bring in a generous amount of natural light throughout the house and of course give you those views out onto the farmland. Notable highlights of the property include the vast drawing room with its feature staircase, the delightful kitchen offering ample space for informal dining and the two additional reception rooms on the ground floor. The property has a unique layout, with half of the bedrooms located on the lower ground floor. This includes a principal bedroom with dressing room and en suite bathroom, a separate double bedroom, family shower room and utility space. The drawing room is also on the lower ground floor with two sets of large double doors opening on to a decking area with steps leading to the garden. On the ground floor, where there is the main entrance, the rooms lead off the inviting hallway and include a fabulous sitting room overlooking the drawing room, a cloakroom and coats cupboard, dining room, utility room and the kitchen/breakfast. There are a further two double bedrooms and a shower room on the first floor. Outside the property comes with two acres in total which includes a large driveway for parking. There is a long access road through the countryside to the property which creates that rural feeling. This really is one not to be missed!