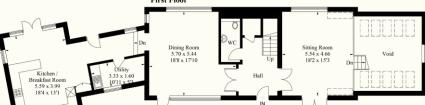

## Peter Oliver

= Reduced headroom below 1.5m / 5'0

Ground Floor

#### Hartfield Road, Cowden, Kent, TN8

Approximate Gross Internal Area = 329.5 sq m / 3547 sq ft (Excluding Void)

Illustration for identification purposes only, measurements are approximate, not to scale. (ID1068149)